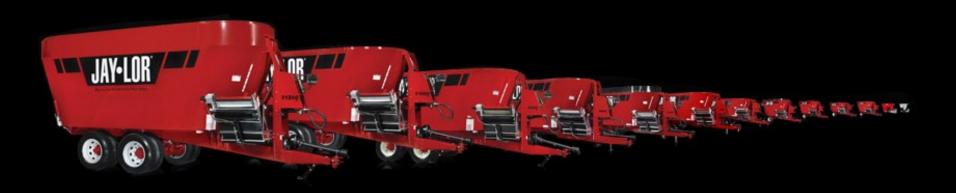

#### The Same TMR Technology!

1.5m3 > 36m3

JAY LUK NUTRITION MATTERS.

#### Full Line of Feed and Manure

Mini Mixers –(4 sizes) -1.5m3-8m3 Standard Single Mixers (5) – 10m3-15m3 Twin Auger Mixers — (5) -18m3-36m3 HD Twin Mixers – (4) -21m3-36m3 Dump Wagons – (3) -21m3-52m3 Manure Spreaders - (4) -13m3-32m3 Feed Delivery Box - (6) -16m3 -30m3