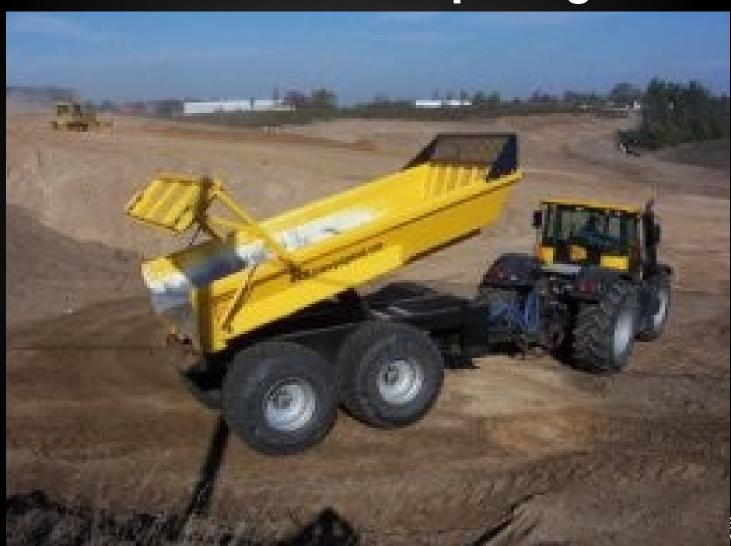

- √36m3

- Trailer
- Stationary
- Truck Mount





#### The Same TMR Technology!

1.5m3 > 36m3



JAY LUK NUTRITION MATTERS.

#### **Stationary Mixers**

All models available



#### **Truck Mounted Mixers**

- All Models Available
- Factory or Dealer installed
- Simple installation with 'Easy Mount Kit'





#### **Product Expansion**

Purchase of Trinovation Inc. in 2015

New products

- 1) Commercial solid manure spreaders
  - 2) Large scale dump wagons
  - 3) Construction dump wagons



## Dump Wagon 3 models -27m3 to 52.1m3

- ✓ Simple and Strong
- ✓ Very unique options
- ✓ Simplest design for size in the market
- ✓ Proven durability
- √ To 52m3 size



#### Manure Spreader

4 Models -13.6M3 to 32.6m3



Standard Heavy Duty Manure Spreader (to 32.6m3)

#### **Commercial Dump Wagon**



3ECAUSE VUTRITION MATTERS

#### MMI International Inc.

Formally Mohrlang Industries
Brush, Colorado
2017

Horizontal Mixers
Feed Out Wagons
Commercial Manure Spreaders



#### **Horizontal Auger Mixers**

3 Models -18m2 -24m3 -27m3





#### **Feed Delivery Wagons**

4 Models - 20m3 to 33m3



## Manure Spreaders 5 Models





#### Full Line of Feed and Manure

Mini Mixers –(4 sizes) -1.5m3-8m3 Standard Single Mixers (5) – 10m3-15m3 Twin Auger Mixers — (5) -18m3-36m3 HD Twin Mixers – (4) -21m3-36m3 Dump Wagons – (3) -21m3-52m3 Manure Spreaders - (4) -13m3-32m3 Feed Delivery Box - (6) -16m3 -30m3



# 5000 SERIES Plus More!







# JAY-LOR JAY-LOR

#### **Attachments**

Jaylor Silage Shear

Jaylor Bale Grabber

Jaylor Bale Shear



#### **TMR Centers**



### Storti Partnership North Am