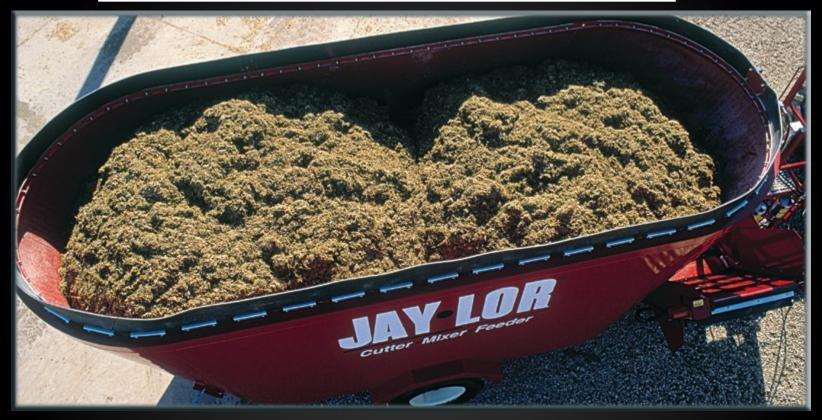

#### TMR = TOTAL MIXED RATIONS

"THE SINGLE MOST INFLUENTIAL FACTOR INCREASING MILK PRODUCTION IN NORTH AMERICA IN THE LAST 20 YEARS"\*

\*Jake Tamminga –Pres. JAY•LOR.