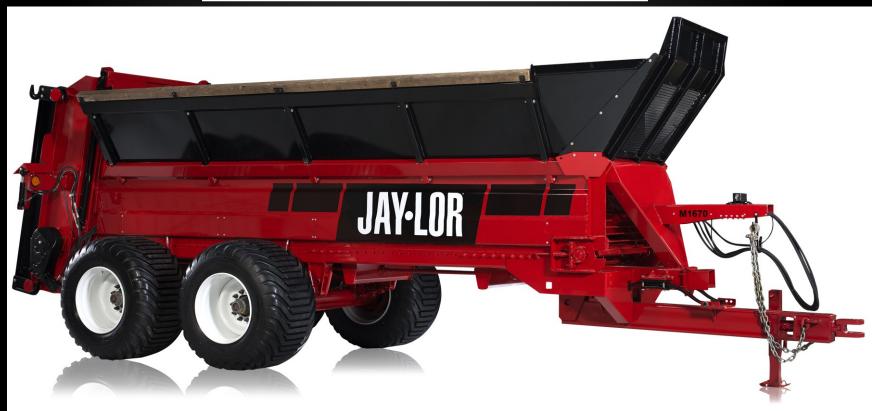

#### Manure Spreader

4 Models -13.6M3 to 32.6m3

Standard Heavy Duty Manure Spreader (to 32.6m3)