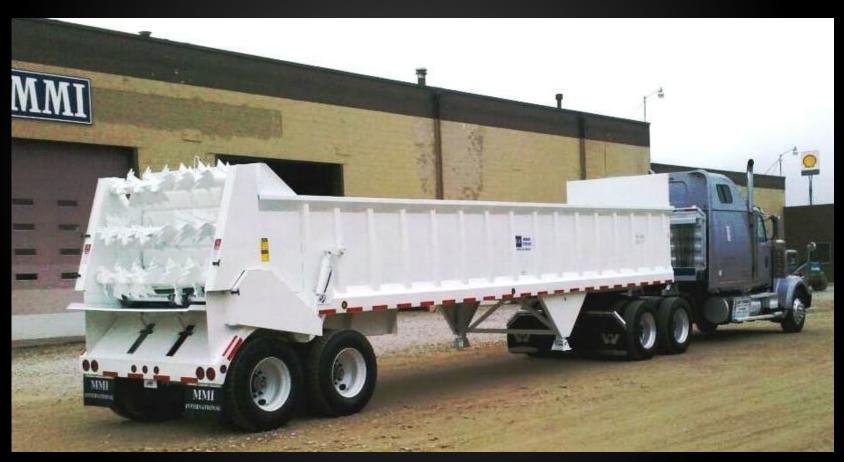

pansion**

Purchase of Trinovation Inc. in 2015

New products

- 1) Commercial solid manure spreaders
  - 2) Large scale dump wagons
  - 3) Construction dump wagons



## Dump Wagon 3 models -27m3 to 52.1m3

- ✓ Simple and Strong
- ✓ Very unique options
- ✓ Simplest design for size in the market
- ✓ Proven durability
- √ To 52m3 size



#### Manure Spreader

4 Models -13.6M3 to 32.6m3



Standard Heavy Duty Manure Spreader (to 32.6m3)

#### **Commercial Dump Wagon**



3ECAUSE VUTRITION MATTERS

#### MMI International Inc.

Formally Mohrlang Industries
Brush, Colorado
2017

Horizontal Mixers
Feed Out Wagons
Commercial Manure Spreaders



#### **Horizontal Auger Mixers**

3 Models -18m2 -24m3 -27m3





#### **Feed Delivery Wagons**

4 Models - 20m3 to 33m3



## Manure Spreaders 5 Models





#### Full Line of Feed and Manure

Mini Mixers –(4 sizes) -1.5m3-8m3 Standard Single Mixers (5) – 10m3-15m3 Twin Auger Mixers — (5) -18m3-36m3 HD Twin Mixers – (4) -21m3-36m3 Dump Wagons – (3) -21m3-52m3 Manure Spreaders - (4) -13m3-32m3 Feed Delivery Box - (6) -16m3 -30m3



# 5000 SERIES Plus More!







# JAY-LOR JAY-LOR

#### **Attachments**

Jaylor Silage Shear

Jaylor Bale Grabber

Jaylor Bale Shear



#### **TMR Centers**



### Storti Partnership North America Only



#### **Construction Wagon**





#### Thank you!

PHONE

Toll Free Phone Service

800.809.8224 519.787.9353 519.787.8058

#### ADDRESS

R.R. 2 Orton, Ontario LON 1NO, Canada

#### FMAIL

Sales Nutrition Service sales@jaylor.com nutrition@jaylor.com service@jaylor.com www.JAYLOR.com