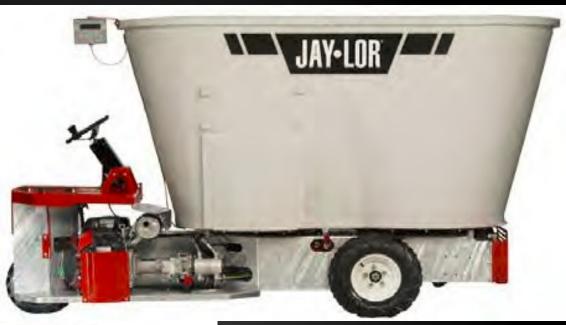

#### Mini Mixers A50 -1.5m3

Self Propelled, Trailer, Stationary, Truck Mount and Skid Steer