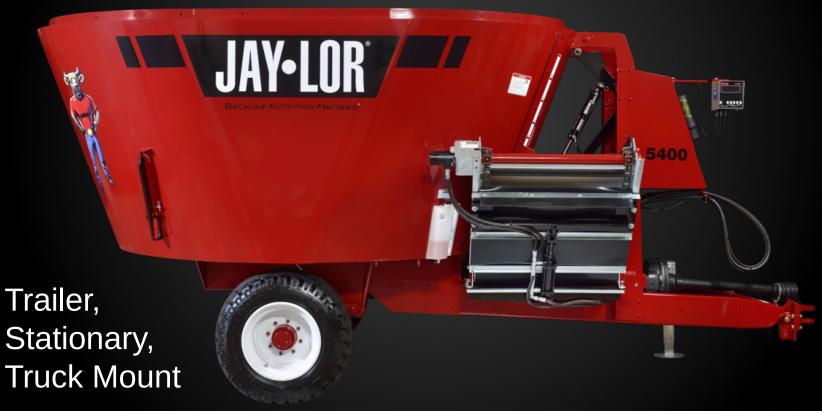

#### Single Auger 5350, 5400, 5425, 5575

10m3-16m3

#### **Truck Mounted Mixers**

- All Models Available
- Factory or Dealer installed
- Simple installation with 'Easy Mount Kit'