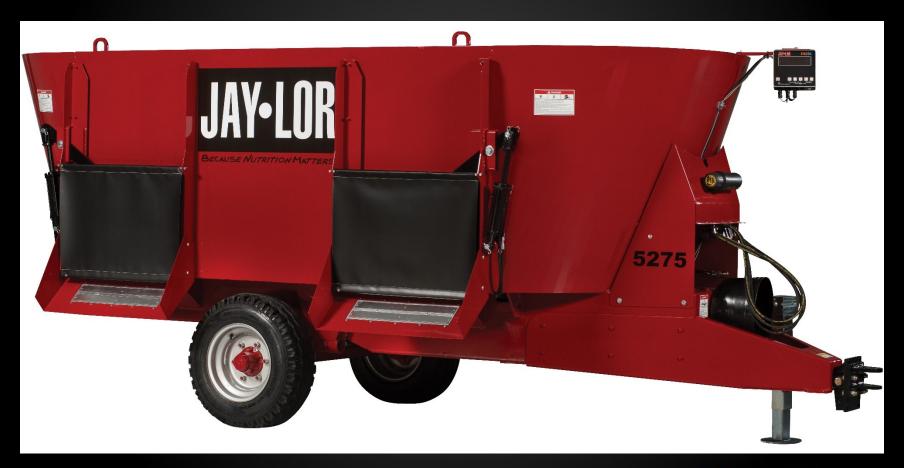

N THE LAST 20 YEARS"\*

\*Jake Tamminga –Pres. JAY•LOR.



#### The 'Evolution of the Revolution'

JAY•LOR Auger Development since 1994



'JAY LOR® Auger Bone Yard!'



#### JAY•LOR Auger

'Slide Plate Technology'



Less Pressure =Less Horsepower

6 Patents on the Auger





## 5000 SERIES



"Because Nutrition Matters"

JAY LOR BECAUSE"
NUTRITION
MATTERS.

#### Mini Mixers A50 -1.5m3

Self Propelled, Trailer, Stationary, Truck Mount and Skid Steer



#### **NEW:**

#### Mini Mixers 50DD50 -1.5m3

Stationary Only





NUTRITION MATTERS.

### A100 –Steel Tub Special Order Only

Self Propelled, Trailer, Stationary And Truck Mount



#### 5100 – HDDP Drum

2.6m3 Size R&D for 5 years Introduced in 2017







## 5150 -4.3m3 Trailer and Stationary



## **5275 -8.5m3**Trailer and Stationary





#### Single Auger 5350, 5400, 5425, 5575

10m3-16m3





#### Twin Auger 5650, 5750, 5850, 18m3 to 29m3





#### HD Models 5750, 5850, 51000, 51250

- √21m3
- √24m3
- √30m3
- √36m3

- Trailer
- Stationary
- Truck Mount





#### The Same TMR Technology!

1.5m3 > 36m3



JAY LUK NUTRITION MATTERS.

#### **Stationary Mixers**

All models available



#### **Truck Mounted Mixers**

- All Models Available
- Factory or Dealer installed
- Simple installation with 'Easy Mount Kit'





#### **Product Expansion**

Purchase of Trinovation Inc. in 2015

New products

- 1) Commercial solid manure spreaders
  - 2) Large scale dump wagons
  - 3) Construction dump wagons



## Dump Wagon 3 models -27m3 to 52.1m3

- ✓ Simple and Strong
- ✓ Very unique options
- ✓ Simplest design for size in the mark