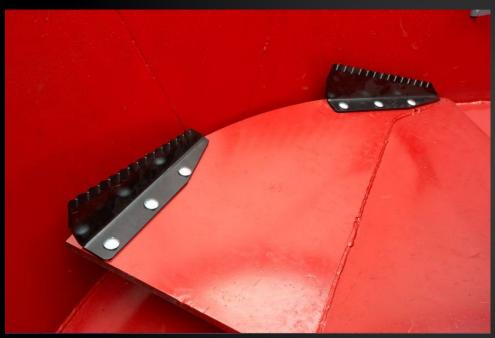

#### JAY•LOR Auger

'Slide Plate Technology'

Less Pressure =Less Horsepower

6 Patents on the Auger