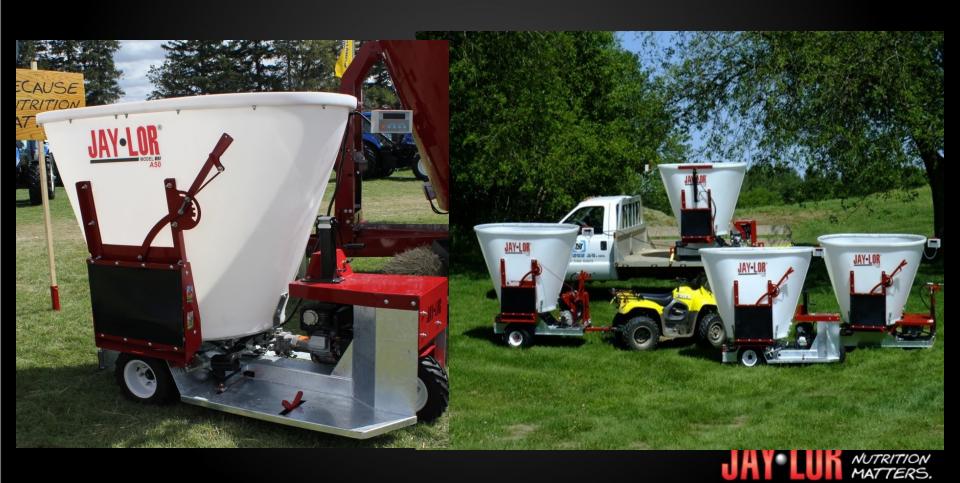

#### Mini Mixers A50 -1.5m3

Self Propelled, Trailer, Stationary, Truck Mount and Skid Steer

#### Mini Mixers 50DD50 -1.5m3

Stationary Only

NUTRITION MATTERS.