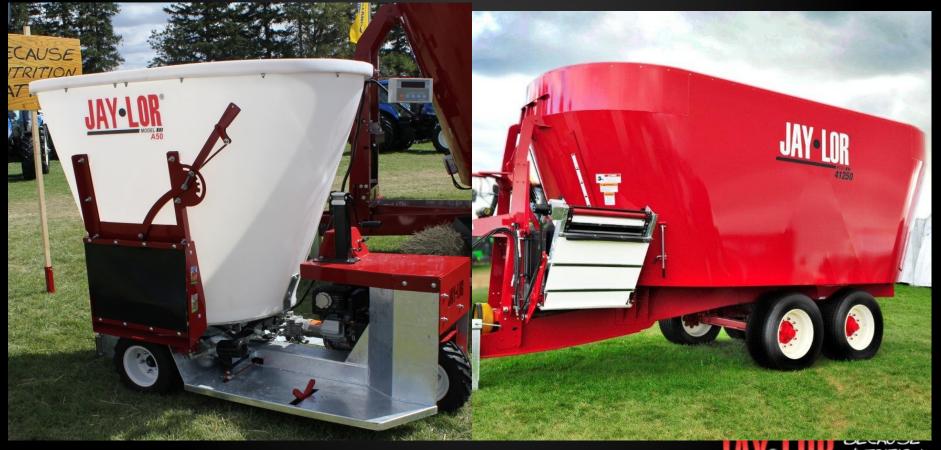

#### Mini Mixers A50 -1.5m3

Self Propelled, Trailer, Stationary, Truck Mount and Skid Steer

### A100 –Steel Tub Special Order Only

Self Propelled, Trailer, Stationary And Truck Mount