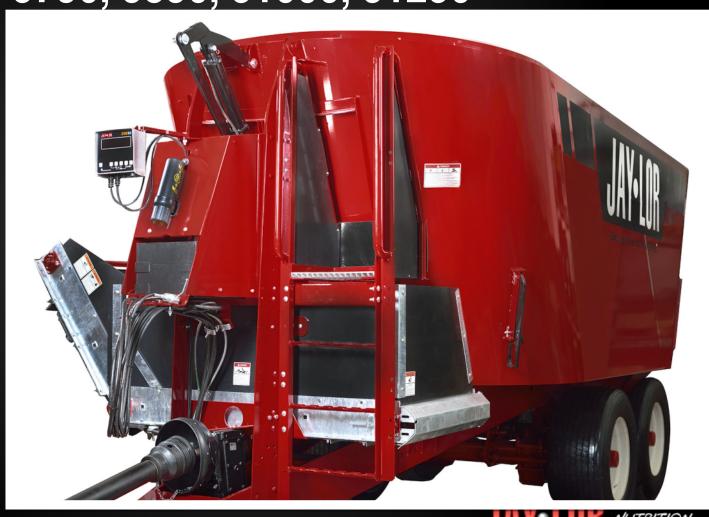

#### Single Auger 5350, 5400, 5425, 5575

10m3-16m3

#### Twin Auger 5650, 5750, 5850, 18m3 to 29m3