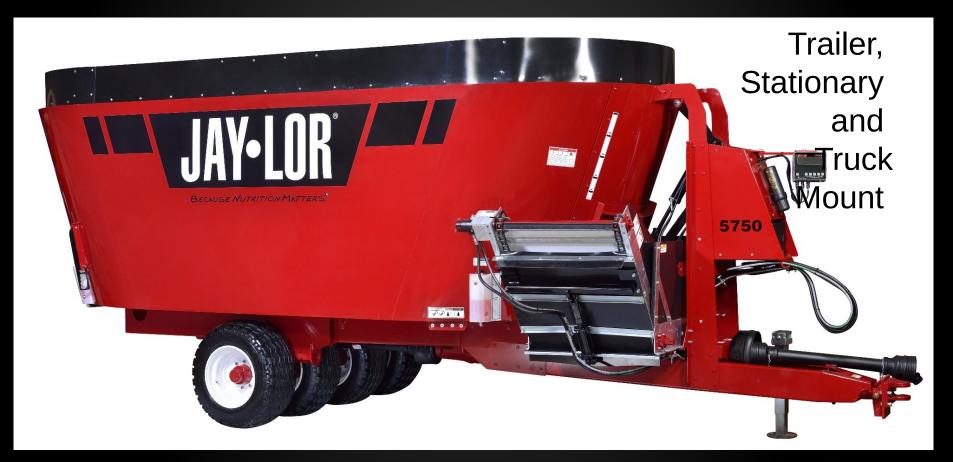

#### HD Models 5750, 5850, 51000, 51250

- √21m3
- √24m3
- √30m3
- √36m3

- Trailer
- Stationary
- Truck Mount