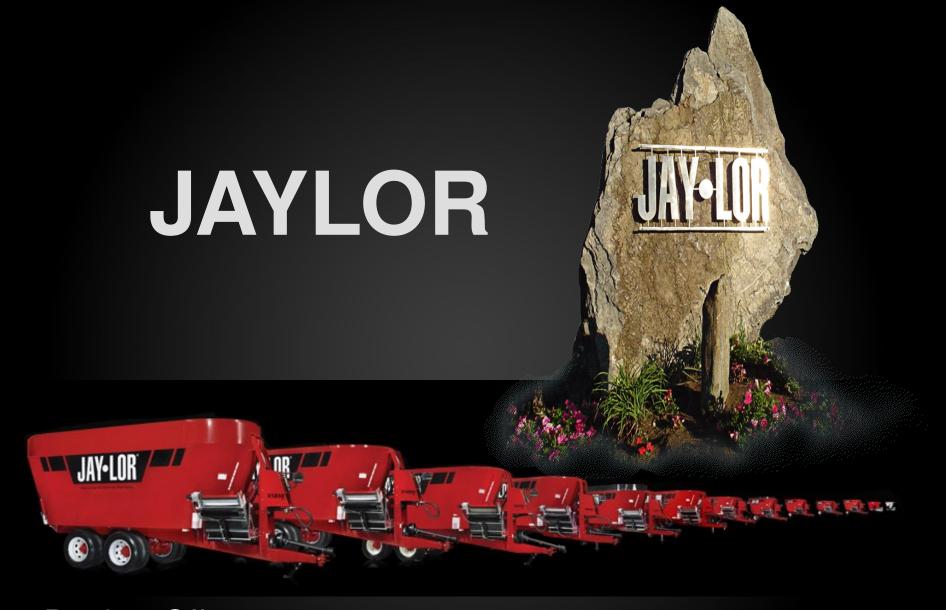

## 5000 SERIES

"Because Nutrition Matters"

JAY LOR BECAUSE"
NUTRITION
MATTERS.

#### The Same TMR Technology!

1.5m3 > 36m3

JAY LUK NUTRITION MATTERS.

#### Full Line of Feed and Manure

Mini Mixers –(4 sizes) -1.5m3-8m3 Standard Single Mixers (5) – 10m3-15m3 Twin Auger Mixers — (5) -18m3-36m3 HD Twin Mixers – (4) -21m3-36m3 Dump Wagons – (3) -21m3-52m3 Manure Spreaders - (4) -13m3-32m3 Feed Delivery Box - (6) -16m3 -30m3