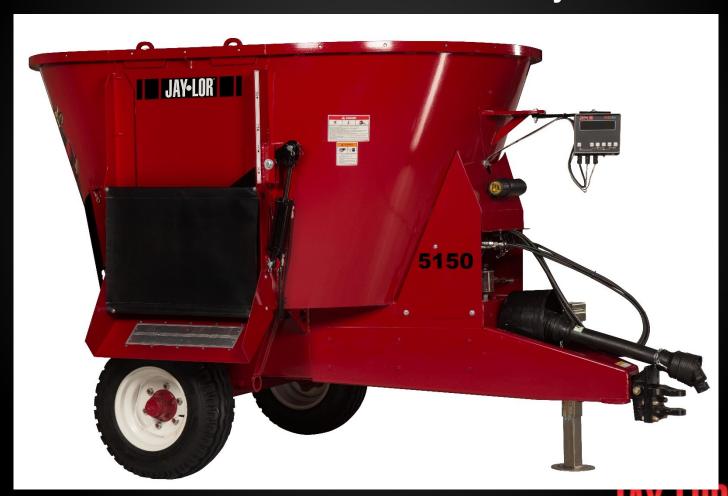

NCREASING MILK PRODUCTION IN NORTH AMERICA IN THE LAST 20 YEARS"\*

\*Jake Tamminga –Pres. JAY•LOR.



#### The 'Evolution of the Revolution'

JAY•LOR Auger Development since 1994



'JAY LOR® Auger Bone Yard!'



#### JAY•LOR Auger

'Slide Plate Technology'



Less Pressure =Less Horsepower

6 Patents on the Auger





## 5000 SERIES



"Because Nutrition Matters"

JAY LOR BECAUSE"
NUTRITION
MATTERS.

#### Mini Mixers A50 -1.5m3

Self Propelled, Trailer, Stationary, Truck Mount and Skid Steer



#### **NEW:**

#### Mini Mixers 50DD50 -1.5m3

Stationary Only





NUTRITION MATTERS.

### A100 –Steel Tub Special Order Only

Self Propelled, Trailer, Stationary And Truck Mount



#### 5100 – HDDP Drum

2.6m3 Size R&D for 5 years Introduced in 2017







## 5150 -4.3m3 Trailer and Stationary



## **5275 -8.5m3**Trailer and Stationary





#### Single Auger 5350, 5400, 5425, 5575

10m3-16m3





#### Twin Auger 5650, 5750, 5850, 18m3 to 29m3





#### HD Models 5750, 5850, 51000, 51250

- √21m3
- √24m3
- √30m3
- √36m3

- Trailer
- Stationary
- Truck Mount





#### The Same TMR Technology!

1.5m3 > 36m3



JAY LUK NUTRITION MATTERS.

#### **Stationary Mixers**

All models available



#### **Truck Mounted Mixers**

- All Models Available
- Factory or Dealer installed
- Simple installation with 'Easy Mount Kit'





#### **Product Expansion**

Purchase of Trinovation Inc. in 2015

New products

- 1) Commercial solid manure spreaders
  - 2) Large scale dump wagons
  - 3) Construction dump wagons



## Dump Wagon 3 models -27m3 to 52.1m3

- ✓ Simple and Strong
- ✓ Very unique opti