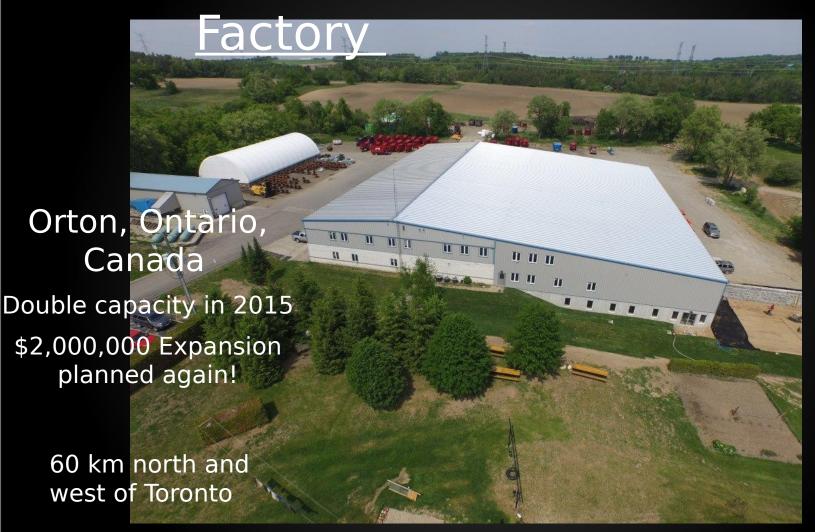

#### Jaylor Factory

Population 35,000,000 Within 200km

Distance: 5500km

8800 km of shared border with USA

#### ADDRESS

R.R. 2 Orton, Ontario LON 1NO, Canada