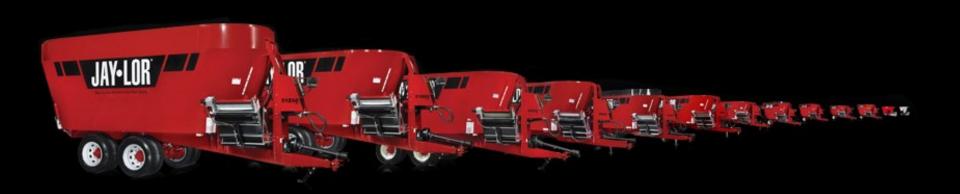

#### The Same TMR Technology!

1.5m3 > 36m3

JAY LUK NUTRITION MATTERS.

#### Full Line of Feed and Manure

Mini Mixers –(4 sizes) -1.5m3-8m3 Standard Single Mixers (5) – 10m3-15m3 Twin Auger Mixers — (5) -18m3-36m3 HD Twin Mixers – (4) -21m3-36m3 Dump Wagons – (3) -21m3-52m3 Manure Spreaders - (4) -13m3-32m3 Feed Delivery Box - (6) -16m3 -30m3