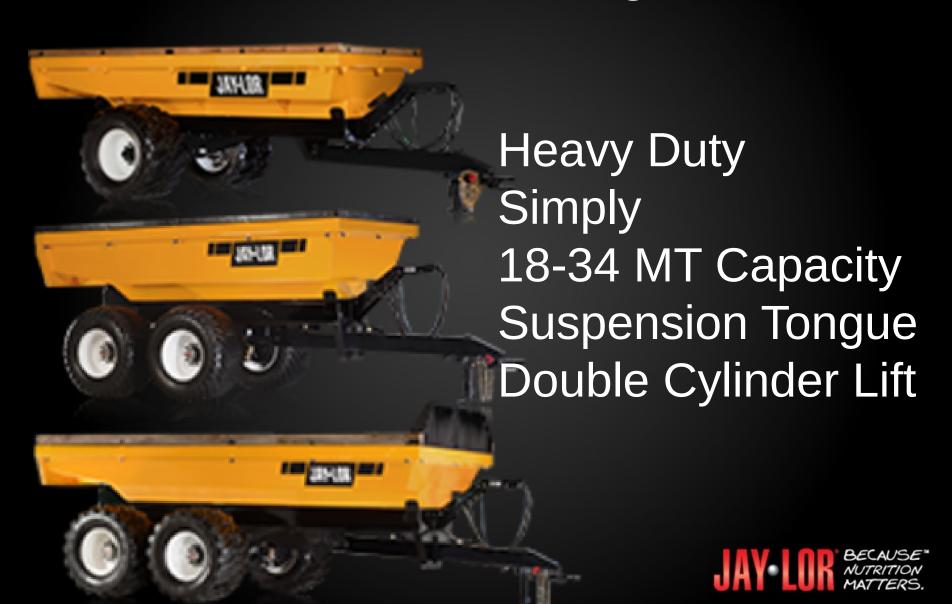

## Dump Wagon 3 models -27m3 to 52.1m3

- ✓ Simple and Strong
- ✓ Very unique options
- ✓ Simplest design for size in the market
- ✓ Proven durability
- √ To 52m3 size