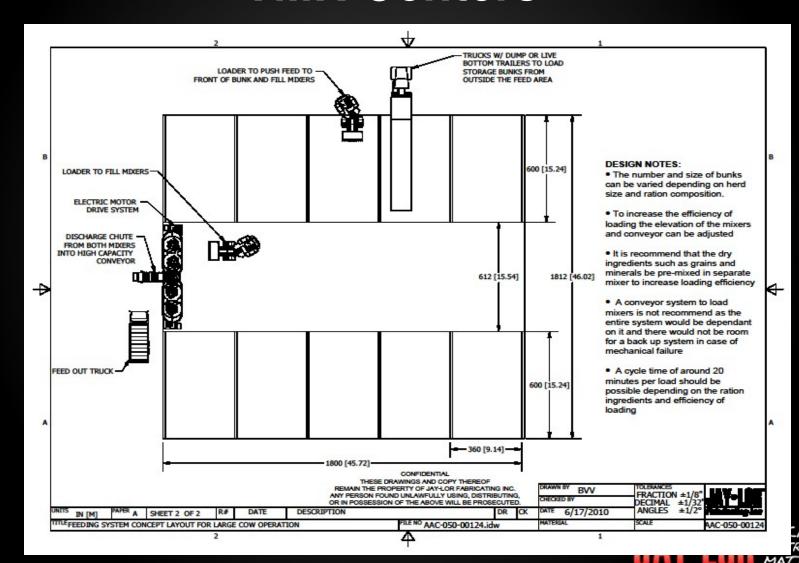

#### **Commercial Dump Wagon**



3ECAUSE VUTRITION MATTERS

#### MMI International Inc.

Formally Mohrlang Industries
Brush, Colorado
2017

Horizontal Mixers
Feed Out Wagons
Commercial Manure Spreaders



#### **Horizontal Auger Mixers**

3 Models -18m2 -24m3 -27m3





#### **Feed Delivery Wagons**

4 Models - 20m3 to 33m3



## Manure Spreaders 5 Models





#### Full Line of Feed and Manure

Mini Mixers –(4 sizes) -1.5m3-8m3 Standard Single Mixers (5) – 10m3-15m3 Twin Auger Mixers — (5) -18m3-36m3 HD Twin Mixers – (4) -21m3-36m3 Dump Wagons – (3) -21m3-52m3 Manure Spreaders - (4) -13m3-32m3 Feed Delivery Box - (6) -16m3 -30m3



# 5000 SERIES Plus More!







# JAY-LOR JAY-LOR

#### **Attachments**

Jaylor Silage Shear

Jaylor Bale Grabber

Jaylor Bale Shear



#### **TMR Centers**



### Storti Partnership North America Only



#### **Construction Wagon**





#### Thank you!

PHONE

Toll Free Phone Service

800.809.8224 519.787.9353 519.787.8058

#### ADDRESS

R.R. 2 Orton, Ontario LON 1NO, Canada

#### FMAIL

Sales Nutrition Service sales@jaylor.com nutrition@jaylor.com service@jaylor.com www.JAYLOR.com