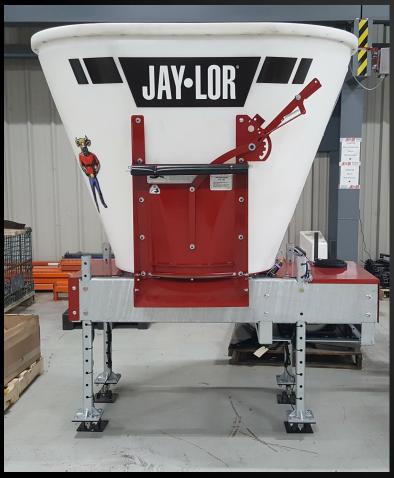

#### Mini Mixers A50 -1.5m3

Self Propelled, Trailer, Stationary, Truck Mount and Skid Steer

#### Mini Mixers 50DD50 -1.5m3

Stationary Only

NUTRITION MATTERS.