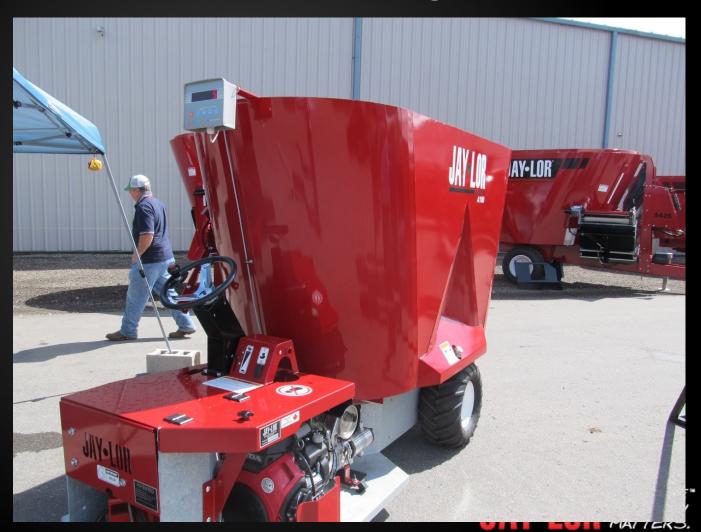

#### Mini Mixers A50 -1.5m3

Self Propelled, Trailer, Stationary, Truck Mount and Skid Steer