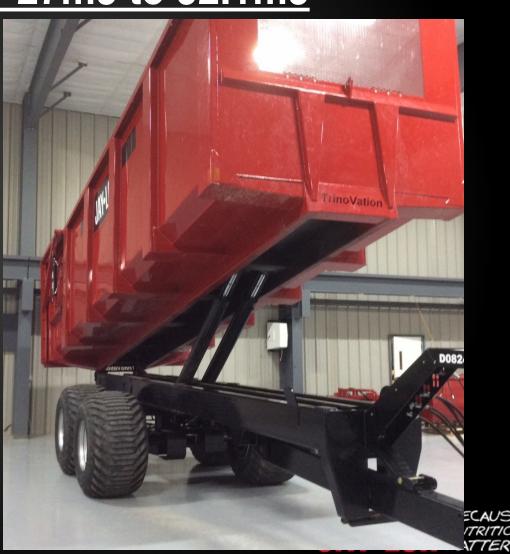

## Dump Wagon 3 models -27m3 to 52.1m3

- ✓ Simple and Strong
- ✓ Very unique options
- ✓ Simplest design for size in the market
- ✓ Proven durability
- √ To 52m3 size